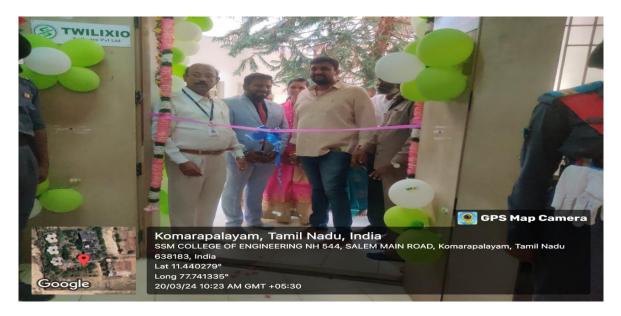

## **MEMORANDUM OF UNDERSTANDING**

This Memorandum of Understanding is executed on 20<sup>th</sup> March 2024 between SSM College of Engineering, Komarapalayam-638 183 herein after referred as "SSMCE" and TWILIXIO SOFTWARE Pvt Ltd, Bangalore herein after referred as "TWILIXIO".

Through this MOU, TWILIXIO will setup a Development & Training center at SSMCE Campus and SSMCE will provide the space and infrastructure facility for the TWILIXIO Development & Training Center.

TWILIXIO Development & Training center at SSMCE Campus will focus on training the students in the areas of Data Analytics, Cyber Security & Artificial Intelligence to enhance the employability skills of the students of SSMCE. TWILIXIO provides experts for training the students and SSMCE will provide the necessary infrastructure for conducting the training.

## **Industry tie-ups**

The institution has entered in to tie up with software companies like Twilixio, provide IT services and solutions we are assisting our clients to achieve their business objectives by successfully outsourcing their non-core business processes and delivering enterprise solutions.