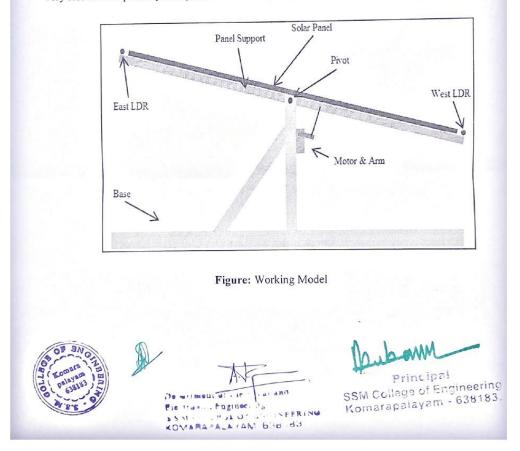

## ABSTRACT:

This project describes the hardware design and implementation of a system that ensures a perpendicular profile of the solar panel with the sun in order to extract maximum energy falling on it renewable energy. The unique feature of the project system is that instead of taking the earth as its reference, it takes the sun as a guiding source. Its active sensor constantly monitors the sunlight and rotates the panel towards the direction where the intensity of sunlight is maximum. The light dependent resistor's do the job of sensing the change in the position of the sun which is dealt by the respective change in the solar panel's position by switching on and off the geared motor the control circuit does the job of fetching the input from the sensor and gives command to the motor to run in order to tackle the change in the position of the sun. With the implementation the proposed system the additional energy generated is around 25% to 30% with very less consumption by the system itself.