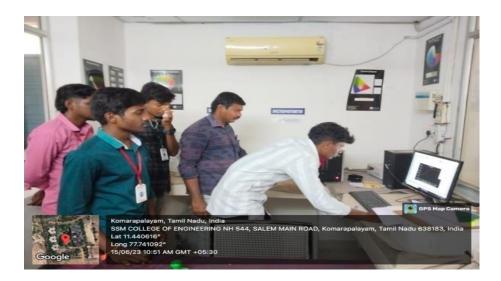

# **Computer color matching**

**CCM** is an important tool in the testing and evaluation of dyed yarns and fabrics it's helpful in matching various tones and shades of colors and provide the optimum combination of these. The institute offers testing and evaluation facilities using CCM to the industries in and around Komarapalayam