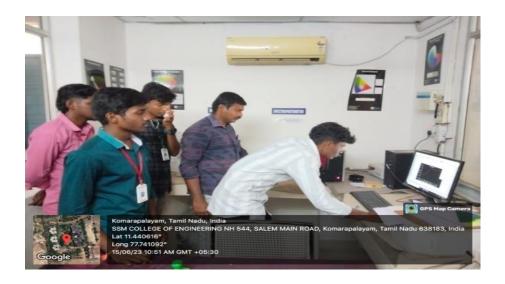

### **Computer color matching**

**CCM** is an important tool in the testing and evaluation of dyed yarns and fabrics it's helpful in matching various tones and shades of colors and provide the optimum combination of these. The institute offers testing and evaluation facilities using CCM to the industries in and around Komarapalayam