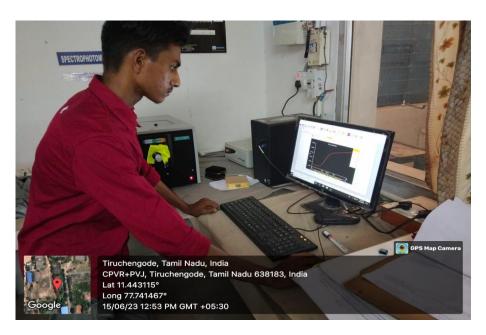

### **Computer color matching**

**CCM** is an important tool in the testing and evaluation of dyed yarns and fabrics it's helpful in matching various tones and shades of colors and provide the optimum combination of these. The institute offers testing and evaluation facilities using CCM to the industries in and around Komarapalayam